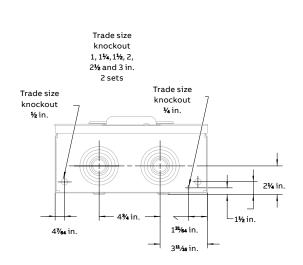

- Larger hub opening requires use of 3 in., 3½ in.
   or 4 in. hubs unless BS052 adaptor plate is used
- Supplied with 10 kA Siemens QR 3 pole circuit breaker
- Weatherproof Type 3R enclosure
- Supplied with screw type rings

## Diagrams

3 sets