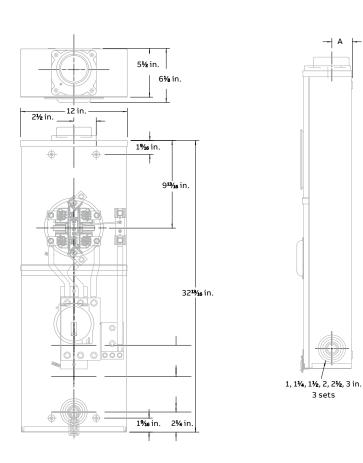

Approved for copper or aluminum

| Cat. no.           | Туре                                         | Description                                                               | Dimensions (in.)                                                                                                                                                                                                                                          |                                                                                                                                                                                                                                                                                                                     |                                                                                                                                                                                                                                                                                                                                                                                                                                                                                                                      | Weight each                                                                                                                                                                                                                                                                                                                                                                                                                                                                                                   |                                                                                                                                                                                                                                                                                                                                                                                                                                                                                                     |
|--------------------|----------------------------------------------|---------------------------------------------------------------------------|-----------------------------------------------------------------------------------------------------------------------------------------------------------------------------------------------------------------------------------------------------------|---------------------------------------------------------------------------------------------------------------------------------------------------------------------------------------------------------------------------------------------------------------------------------------------------------------------|----------------------------------------------------------------------------------------------------------------------------------------------------------------------------------------------------------------------------------------------------------------------------------------------------------------------------------------------------------------------------------------------------------------------------------------------------------------------------------------------------------------------|---------------------------------------------------------------------------------------------------------------------------------------------------------------------------------------------------------------------------------------------------------------------------------------------------------------------------------------------------------------------------------------------------------------------------------------------------------------------------------------------------------------|-----------------------------------------------------------------------------------------------------------------------------------------------------------------------------------------------------------------------------------------------------------------------------------------------------------------------------------------------------------------------------------------------------------------------------------------------------------------------------------------------------|
|                    |                                              |                                                                           | н                                                                                                                                                                                                                                                         | W                                                                                                                                                                                                                                                                                                                   | D                                                                                                                                                                                                                                                                                                                                                                                                                                                                                                                    | lb                                                                                                                                                                                                                                                                                                                                                                                                                                                                                                            | kg                                                                                                                                                                                                                                                                                                                                                                                                                                                                                                  |
| Left-hand entry, c | omes with breaker                            |                                                                           |                                                                                                                                                                                                                                                           |                                                                                                                                                                                                                                                                                                                     |                                                                                                                                                                                                                                                                                                                                                                                                                                                                                                                      |                                                                                                                                                                                                                                                                                                                                                                                                                                                                                                               |                                                                                                                                                                                                                                                                                                                                                                                                                                                                                                     |
| CO27B-100          | Overhead                                     | Comes with Siemens QR 100 A<br>3 pole 10 kA rated circuit breaker         | 32¾                                                                                                                                                                                                                                                       | 12                                                                                                                                                                                                                                                                                                                  | 57/16                                                                                                                                                                                                                                                                                                                                                                                                                                                                                                                | 30                                                                                                                                                                                                                                                                                                                                                                                                                                                                                                            | 13.6                                                                                                                                                                                                                                                                                                                                                                                                                                                                                                |
| CO27B-150          | Overhead                                     | Comes with Siemens QR 150 A<br>3 pole 10 kA rated circuit breaker         | 32¾                                                                                                                                                                                                                                                       | 12                                                                                                                                                                                                                                                                                                                  | 5 <b>½</b> 16                                                                                                                                                                                                                                                                                                                                                                                                                                                                                                        | 30                                                                                                                                                                                                                                                                                                                                                                                                                                                                                                            | 13.6                                                                                                                                                                                                                                                                                                                                                                                                                                                                                                |
| CO27B-200          | Overhead                                     | Comes with Siemens QR 200 A<br>3 pole 10 kA rated circuit breaker         | 32¾                                                                                                                                                                                                                                                       | 12                                                                                                                                                                                                                                                                                                                  | 51/16                                                                                                                                                                                                                                                                                                                                                                                                                                                                                                                | 30                                                                                                                                                                                                                                                                                                                                                                                                                                                                                                            | 13.6                                                                                                                                                                                                                                                                                                                                                                                                                                                                                                |
|                    | Left-hand entry, c<br>CO27B-100<br>CO27B-150 | Left-hand entry, comes with breaker CO27B-100 Overhead CO27B-150 Overhead | Left-hand entry, comes with breaker  CO27B-100 Overhead Comes with Siemens QR 100 A 3 pole 10 kA rated circuit breaker  CO27B-150 Overhead Comes with Siemens QR 150 A 3 pole 10 kA rated circuit breaker  CO27B-200 Overhead Comes with Siemens QR 200 A | Cat. no. Type Description H  Left-hand entry, comes with breaker  CO27B-100 Overhead Comes with Siemens QR 100 A 32¾  CO27B-150 Overhead Comes with Siemens QR 150 A 32¾ 3 pole 10 kA rated circuit breaker  CO27B-200 Overhead Comes with Siemens QR 200 A 32¾  CO27B-200 Overhead Comes with Siemens QR 200 A 32¾ | Cat. no.         Type         Description         H         W           Left-hand entry, comes with breaker           CO27B-100         Overhead         Comes with Siemens QR 100 A 32% 3 pole 10 kA rated circuit breaker         12 3 pole 10 kA rated circuit breaker           CO27B-150         Overhead         Comes with Siemens QR 150 A 32% 3 pole 10 kA rated circuit breaker         3 pole 10 kA rated circuit breaker           CO27B-200         Overhead         Comes with Siemens QR 200 A 32% 12 | Cat. no.         Type         Description         H         W         D           Left-hand entry, comes with breaker           CO27B-100         Overhead         Comes with Siemens QR 100 A 32¾ 12 5¾6 3 pole 10 kA rated circuit breaker         32¾ 12 5¾6 3 pole 10 kA rated circuit breaker           CO27B-150         Overhead         Comes with Siemens QR 150 A 32¾ 12 5¾6 3 pole 10 kA rated circuit breaker           CO27B-200         Overhead         Comes with Siemens QR 200 A 32¾ 12 5¾6 | Cat. no.         Type         Description         H         W         D         Ib           Left-hand entry, comes with breaker           CO27B-100         Overhead         Comes with Siemens QR 100 A 32¾ 12 5¾ 30         32¾ 12 5¾ 30         30           CO27B-150         Overhead         Comes with Siemens QR 150 A 32¾ 12 5¾ 30         30         3 pole 10 kA rated circuit breaker           CO27B-200         Overhead         Comes with Siemens QR 200 A 32¾ 12 5¾ 30         30 |

## Diagrams

3 sets