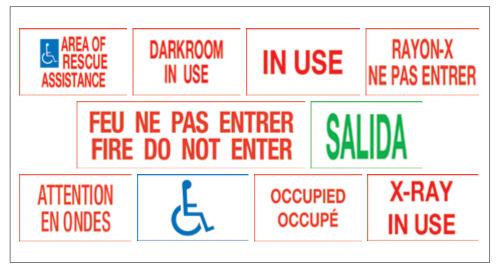

plication.

Contact your local Ready-Lite® sales representative to discuss your specific requirements.

### **FEATURES**

- The same sturdy construction and electrical design used in our Exit Signs is used to produce our custom-worded, illuminated signage
- Sign bodies steel, extruded and Die-Cast aluminum, weatherproof, flame-retardant polycarbonate, recessed housing
- Also available with Self-Powered canopy and with emergency lamps
- Custom wording any style of lettering, any language, any alphabet, any special characters
- Graphics logos, standard symbols, custom art
- Colour choices sign bodies, message, faceplate panel
- Illumination LED (light-emitting diodes) – other light sources available - consult representative
- White-out, black-out and split picture options

### **EXAMPLES**