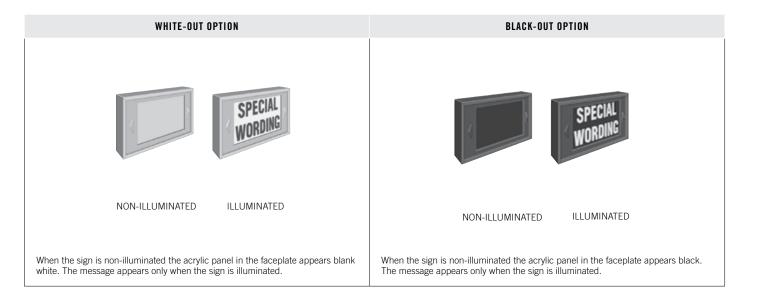

### **FEATURES**

- The same sturdy construction and electrical design used in our Exit Signs is used to produce our custom-worded, illuminated signage
- Sign bodies steel, extruded and Die-Cast aluminum, weatherproof, flame-retardant polycarbonate, recessed housing
- Also available with Self-Powered canopy and with emergency lamps
- Custom wording any style of lettering, any language, any alphabet, any special characters
- Graphics logos, standard symbols, custom art
- Colour choices sign bodies, message, faceplate panel
- Illumination LED (light-emitting diodes) – other light sources available - consult representative
- White-out, black-out and split picture options