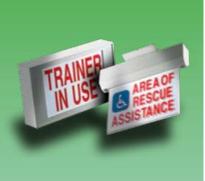

# **SPECIAL WORDING**

Illuminated Signage

# 1

**(1)** 

## TYPICAL SPECIFICATIONS

Custom-worded, illuminated signage is available using the same sturdy construction and electrical design as **Ready-Lite®** Exit Signage.

A wide range of sign body options and colour choices are available to suit any application.

Contact your local Ready-Lite® sales representative to discuss your specific requirements.

### **FEATURES**

- The same sturdy construction and electrical design used in our Exit Signs is used to produce our custom-worded, illuminated signage
- Sign bodies steel, extruded and Die-Cast aluminum, weatherproof, flame-retardant polycarbonate, recessed housing
- Also available with Self-Powered canopy and with emergency lamps
- Custom wording any style of lettering, any language,