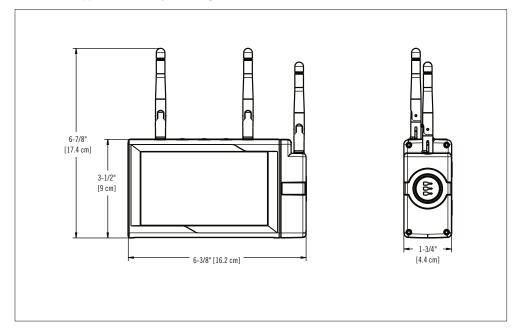

y bands for added flexibility
- Supplied with a 24VDC output
- Suitable for installation indoors in a secure location 0°C to 40°C (32°F to 104°F)
- RoHS compliant
- Gateway supplied with a Din-rail that can also be used for wall installation
- Comes standard with five-year warranty See warranty details at: www.tnb.ca/en/brands/ready-lite

<sup>1</sup>Note that multiple gateways can be physically installed in a building, supporting up to 200 emergency units each; however, in the Nexus®Pro app, gateways must be configured within separate digital building structures (e.g. if two gateways were installed in "Main Building", the gateways could be configured in the Nexus®Pro app as "Main Building 1" and "Main Building 2").



### **DIMENSIONS**

Dimensions are approximate and subject to change.



#### WEIGHT

| CATALOGUE NUMBER | WEIGHT |
|------------------|--------|
| NEXP-GATEWAY-RL  | 1 lb   |

## **POWER CONSUMPTION**

| CATALOGUE NUMBER | POWER CONSUMPTION       |
|------------------|-------------------------|
| NEXP-GATEWAY-RL  | 4W typical, 15W maximum |
|                  |                         |

# ORDERING INFORMATION

| CATALOGUE NUMBER | DESCRIPTION           |
|------------------|-----------------------|
| NEXP-GATEWAY-RL  | Nexus®Pro IoT Gateway |