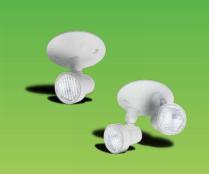

## **CM-R SERIES**

Dedicated indoor

## **FEATURES**

- Compatible only with CM-SB steel battery and CM-SC steel combo series
- Thermoplastic housing
- 2W LED head
- Single or double configurations
- Ceiling or wall mount installation
- Adjustable swivel locks the head in position
- CSA C22.2 No.141-15 certified See warranty details at: www.tnb.ca/en/brands/ready-lite