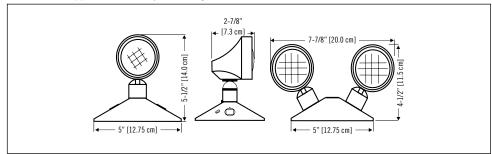

## **CM-R SERIES**

Dedicated indoor

## **FEATURES**

- Compatible only with CM-SB steel battery and CM-SC steel combo series
- Thermoplastic housing
- 2W LED head
- Single or double configurations
- Ceiling or wall mount installation
- Adjustable swivel locks the head in position
- CSA C22.2 No.141-15 certified See warranty details at: www.tnb.ca/en/brands/ready-lite





## **DIMENSIONS**

Dimensions are approximate and subject to change.



## ORDERING INFORMATION

| SERIES | NUMBER OF HEADS        | LAMP TYPE/WATTAGE | BRAND            |
|--------|------------------------|-------------------|------------------|
| CM-R   | 1= Single<br>2= Double | Blank= 2W LED     | -RL= Ready-Lite® |

EXAMPLE: CM-R1-RL