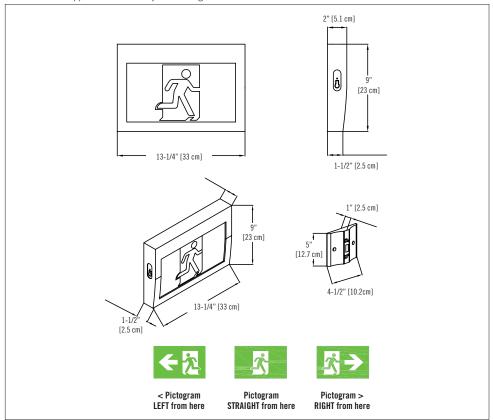

hite LEDs consuming 1.5W at normal operation
- 120/277/347VAC, 6-24VDC Input
- Universal single and double face
- Automatic, temperature compensated, pulse type charger
- Low voltage disconnect prevents over discharge of battery
- Automatic brownout protection
- Battery lock-out prevents discharge during installation
- Comes standard with three pictogram legends for direction selection
- Red LED charger monitor
- Injection-molded off-white thermoplastic ABS housing
- Fast and easy installation with snap-together design
- Ceiling, wall or end mount installation
- CSA C22.2 no.141-10 listed
- Selection of self-powered using a 3.6V Ni-Cd battery and AC/DC model
  See warranty details at: www.tnb.ca/en/brands/ready-lite



### **DIMENSIONS**

Dimensions are approximate and subject to change.



### POWER CONSUMPTION AND UNIT RATING

| MODEL | AC SPECS     |                |         |         |            | DC SPECS     |
|-------|--------------|----------------|---------|---------|------------|--------------|
|       |              |                | WATTAGE | CURRENT | EFFICIENCY |              |
| CM-PS | AC/DC        | 120V, 50/60 Hz | 1.5W    | 0.01A   | 0.96PF     | - 6-24VDC-1W |
|       |              | 277V, 50/60 Hz | 2W      | 0.01A   | 0.92PF     |              |
|       |              | 347V, 50/60 Hz | 2.4W    | 0.01A   | 0.91PF     |              |
|       | Self-powered | 120V, 50/60 Hz | 2.5W    | 0.24A   | 0.98PF     |              |
|       |              | 277V, 50/60 Hz | 3W      | 0.014A  | 0.93PF     |              |
|       |              | 347V, 50/60 Hz