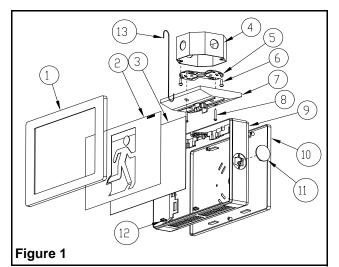

#### Part List

- 1. Face plate
- 2. Pictogram panel (2)
- 3. Opal diffuser
- 4. Junction box (not provided)
- 5. Spider plate
- Junction box screws (not provided)
- 7. Canopy

- 8. Canopy screw (2)
- 9. Housing
- 10. Back plate (or second face plate)
- 11. Canopy plug
- 12. Diffuser clips (4)
- 13. Hook

#### Installation Instructions

- 1. Turn off AC power.
- 2. Route unswitched AC circuit into electrical box and leave approximately 6" of spare wire.
- Remove the face plate using a coin or a screwdriver at the top or bottom of the face plate. For models with vandal resistance option, you will require a special bit to unscrew three(3) screws. Bit sold separately (part number 990.0119).
- 4. Select the proper pictogram panel (see fig. 2a and b). Place the opal diffuser on top of the pictogram panel while making sure to peel off the protective film (see fig. 1).

- 5. Install the four(4) diffuser clips(13) to secure the panels.
- 6. Follow the proper mounting instruction (wall, end or ceiling) and continue to step 7.

#### Wall mount

a. Knock out the proper hole pattern in the back plate to mount to a standard junction box (see fig. 3).