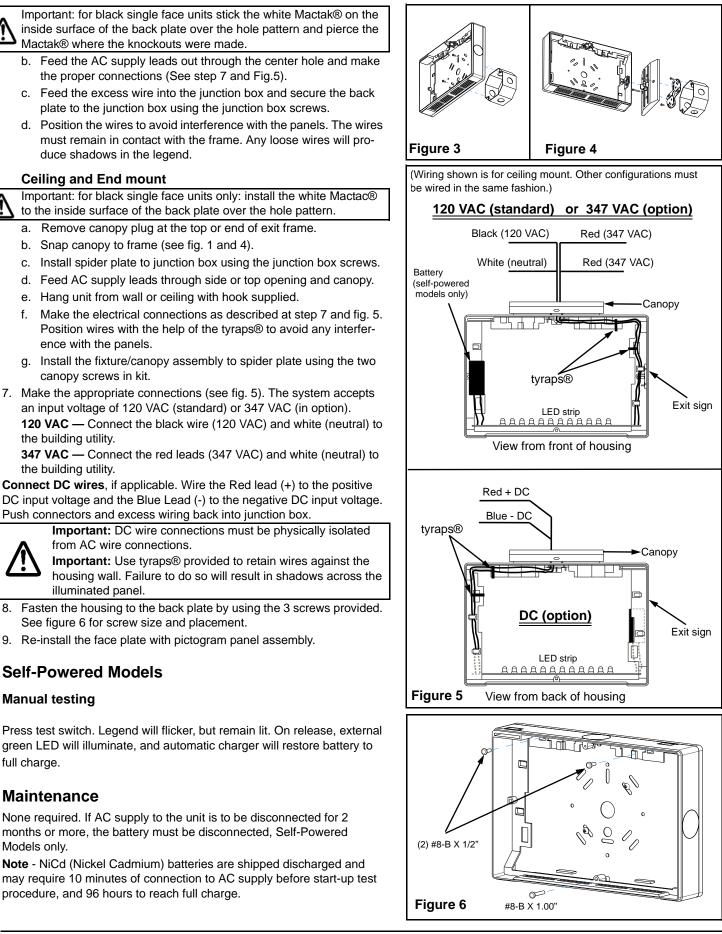

#### Wall mount

a. Knock out the proper hole pattern in the back plate to mount to a standard junction box (see fig. 3).