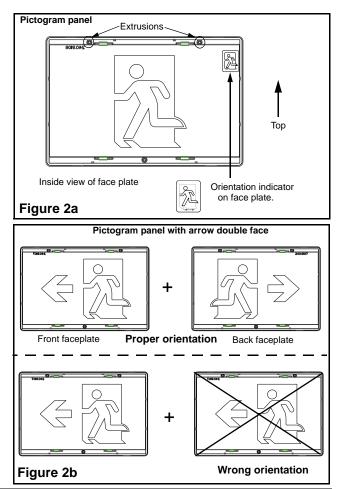

**Important!** Need to have faceplate and pictogram panel oriented as per fig.2a and b with the two extrusions on top. For double face units, arrows need to be pointing in the opposite directions as shown in fig.2b.