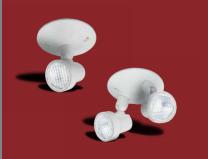

**CM-R** Series

v produc

Dedicated indoor LED remote

## **FEATURES**

- Compatible only with CM-SB steel battery and CM-SC steel combo series
- Thermoplastic housing
- 2W LED head
- Single or double configurations
- Ceiling or wall mount installation
- Adjustable swivel locks the head in position
- CSA C22.2 No.141-15 certified
- See warranty details at: www.tnb.ca/en/brands/lumacell