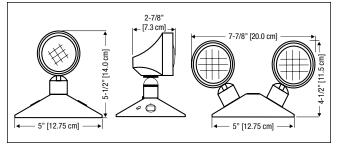

**CM-R** Series

v produc

Dedicated indoor LED remote



## **FEATURES**

- Compatible only with CM-SB steel battery and CM-SC steel combo series
- Thermoplastic housing
- 2W LED head
- Single or double configurations
- Ceiling or wall mount installation
- Adjustable swivel locks the head in position
- CSA C22.2 No.141-15 certified
- See warranty details at: www.tnb.ca/en/brands/lumacell

## DIMENSIONS

Dimensions are approximate and subject to change.



## **ORDERING INFORMATION**

| SERIES | NUMBER OF HEADS        | LAMP TYPE/WATTAGE | BRAND         |
|--------|------------------------|-------------------|---------------|
| CM-R   | 1= Single<br>2= Double | Blank= 2W LED     | -L= Lumacell® |

EXAMPLE: CM-R1-L