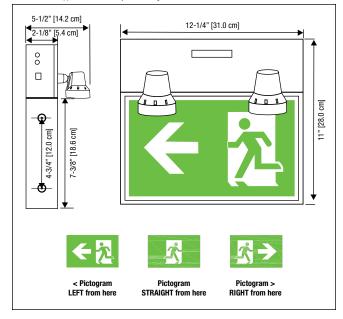

### **DIMENSIONS**

Dimensions are approximate and subject to change.

#### **FEATURES**

- Steel housing with thermoplastic fully adjustable 2W LED heads
- Universal ceiling, side or wall mount
- Universal single and double face
- 3 pictogram panels included: 1 with no arrow and 2 with arrows
- Can power CM-R1 and CM-R2 remote fixtures only
- 120VAC-347VAC, 50/60Hz input
- Lead-acid battery provides minimum 120 minutes of emergency lighting
- Red LED charger monitor
- CSA C22.2 No.141-10 listed