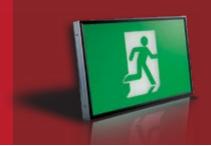

# Power-Free Pictogram Exit Sign

#### **FEATURES**

- Illumination provided by borosilicate glass tubes, internally coated with zinc sulphide phosphor and filled with tritium gas
- Minimum brightness at time of manufacture is 0.132 foot-lambert (0.452 cd/m2)
- · Decorative, slim-line heavy-duty ABS housing
- Rugged, impact-resistant polycarbonate face
- Spark-free construction
- Simple installation universal direction capability, comes complete with universal mounting hardware
- Stands up to extreme temperatures in outdoor or indoor applications
- Life expectancy of 10-years
- Available in single or double face
- Certified to standard UL924 (ULC-S572)
- Pictogram Sign includes universal stencils (straight from here, left from here and right from here)