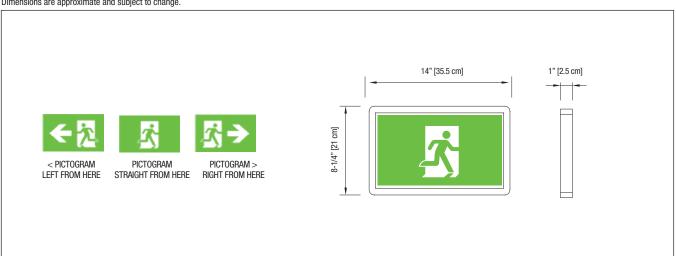

### **DIMENSIONS**

Dimensions are approximate and subject to change.

#### **FEATURES**

- Illumination provided by borosilicate glass tubes, internally coated with zinc sulphide phosphor and filled with tritium gas
- Minimum brightness at time of manufacture is 0.132 foot-lambert (0.452 cd/m2)
- · Decorative, slim-line heavy-duty ABS housing
- Rugged, impact-resistant polycarbonate face
- Spark-free construction
- Simple installation universal direction capability, comes complete with universal mounting hardware
- Stands up to extreme temperatures in outdoor or indoor applications
- Life expectancy of 10-years
- Available in single or double face
- Certified to standard UL924 (ULC-S572)
- Pictogram Sign includes universal stencils (straight from here, left from here and right from here)