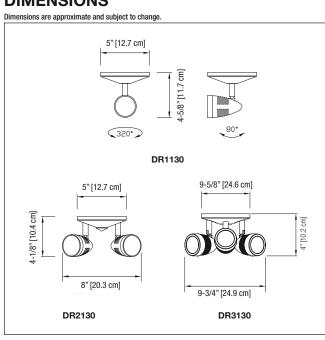

# SIGNATURE™ Collection





## **FEATURES**

- Available in 1, 2 or 3 head configurations
- Highly resistant powder-coated, die cast aluminum construction
- MR16 LED lamps: 4W, 5W and 6W
- CSA certified to C22.2 No. 141-15

See warranty details at: www.tnb.ca/en/brands/lumacell

# **TYPICAL SPECIFICATIONS**

The contractor will supply and install Lumacell® Signature<sup>TM</sup> Collection Series remote heads. These remote heads will consist of either single, double or triple head configurations according to the design. Remote heads will be constructed of durable powder coated, Die-Cast aluminum and LED light sources.

The remote fixtures shall be certified to CSA C22.2 No.141-15.

The unit shall be Lumacell® model:

#### **DIMENSIONS**



## **WIRE GUARDS**

| 460.0029-L | Wall Mount (DR1130) |  |
|------------|---------------------|--|
| 460.0032-L | Wall Mount (DR2130) |  |
| 460.0078-L | Wall Mount (DR3130) |  |

# REPLACEMENT LAMPS

| MODEL      | LAMP TYPE | VOLTAGE-WATTAGE |
|------------|-----------|-----------------|
| 580.0097-L | MR16 LED  | 6V-4W           |
| 580.0122-L | MR16 LED  | 6V-5W           |
| 580.0093-L | MR16 LED  | 12V-4W          |
| 580.0104-L | MR16 LED  | 12V-5W          |
| 580.0106-L | MR16 LED  | 12V-6W          |
| 580.0098-L | MR16 LED  | 24V-4W          |
| 580.0100-L | MR16 LED  | 24V-6W          |
| 580.0113-L | MR16 LED  | 120V-4W         |
| 580.0125-L | MR16 LED  | 120V-7W         |

#### ORDERING INFORMATION

| SERIES                | # OF HEADS