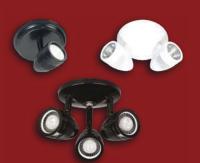

# SIGNATURE™ Collection

## **FEATURES**

- Available in 1, 2 or 3 head configurations
- Highly resistant powder-coated, die cast aluminum construction
- MR16 LED lamps: 4W, 5W and 6W
- CSA certified to C22.2 No. 141-15

See warranty details at: www.tnb.ca/en/brands/lumacell

# **TYPICAL SPECIFICATIONS**

The contractor will supply and install Lumacell® Signature<sup>TM</sup> Collection Series remote heads. These remote heads will consist of either single, double or triple head configurations according to the design. Remote heads will be constructed of durable powder coated, Die-Cast aluminum and LED light sources.