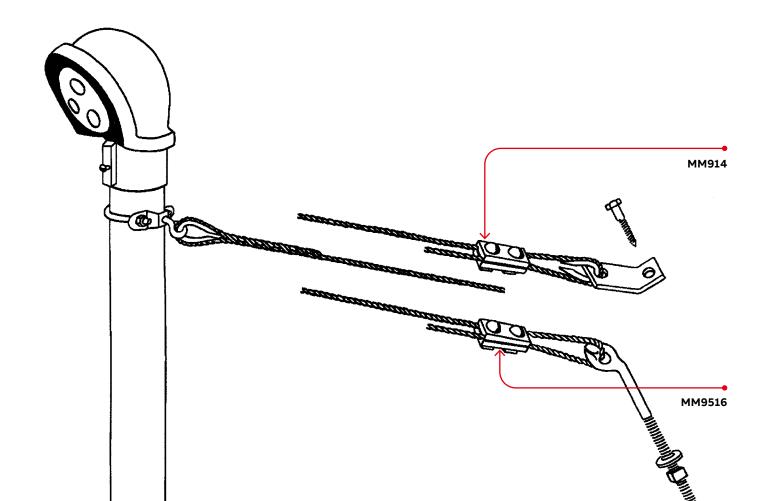

|
| Roof brack                         | RB404       | 1    | _                |
| Lag scre                           | T404-CM     | 1    | _                |
|                                    |             |      | 5⁄16 in. Guy kit |
| Mast guy attachme                  | MM380       | 1    | MM9516           |
| Guy thimb                          | GT516       | 1    |                  |
| Guy er                             | GE516       | 1    |                  |
| 20 ft. of <b>⁵⁄16</b> in. guy wi   | GW516110    | 1    |                  |
| Guy clan                           | GC902       | 1    |                  |
| % in. x 12 in. Bent thimble eye bo | BTE512      | 1    |                  |
| Round wash                         | RA725       | 1    |                  |



Mast kits suitable for British Columbia

| Description                      | Consists of | Qty. | Cat. No.    |
|----------------------------------|-------------|------|-------------|
| Entrance ca                      | MM104       | 1    | KIT-100BCMH |
| Light-duty rac                   | MM101       | 1    |             |
| Flange comes with neoprene coll  | MM505N      | 1    |             |
| "U" bolt clam                    | MM250       | 3    |             |
| Mast couple                      | MH200       | 1    |             |
| Entrance ca                      | MM104       | 1    | KIT-100BCMN |
| Light-duty rac                   | MM101       | 1    |             |
| Flange comes with neoprene coll  | MM505N      | 1    |             |
| "U" bolt clam                    |