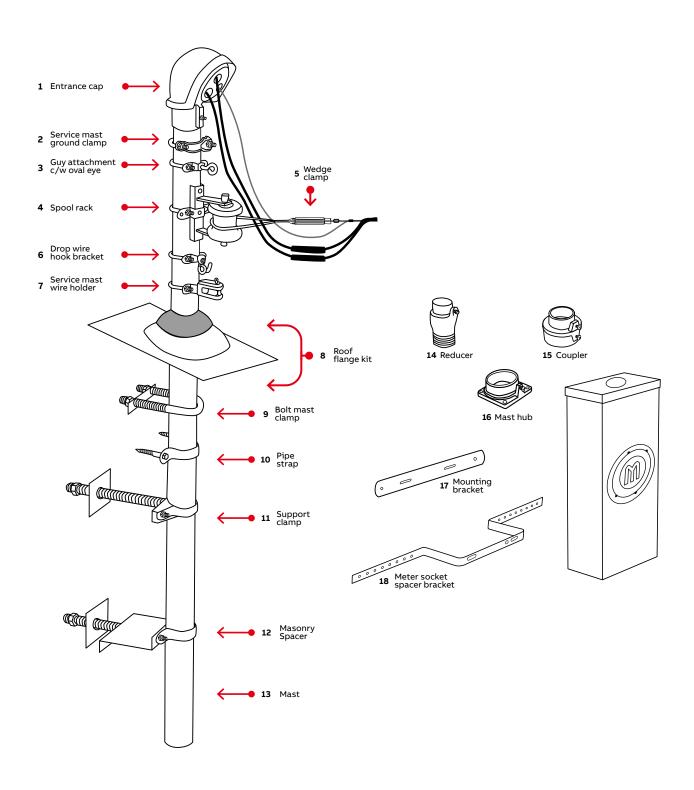

#### \_

### **Service masts**

Service entrance masts and accessories



Service entrance masts and accessories

| MM104