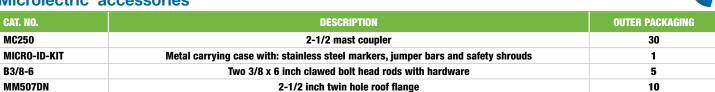

# **More Microlectric® solutions**

B3/8-6 spool racks anti-vibration kit for a solid installation

MICRO-ID-KIT includes stainless steel markers from A to D and 0 to 9, jumper bars, and safety shrouds

MM507DN, 2-1/2 in. twin hole roof flange for overhead parallel runs