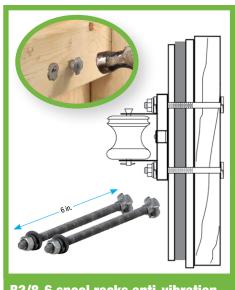

# **More Microlectric® solutions**

B3/8-6 spool racks anti-vibration kit for a solid installation

MICRO-ID-KIT includes stainless steel markers from A to D and 0 to 9, jumper bars, and safety shrouds

MM507DN, 2-1/2 in. twin hole roof flange for overhead parallel runs