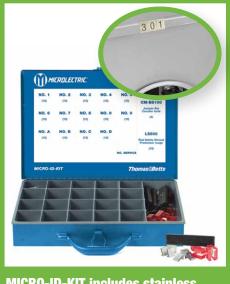

# **More Microlectric® solutions**

B3/8-6 spool racks anti-vibration kit for a solid installation

MICRO-ID-KIT includes stainless steel markers from A to D and 0 to 9, jumper bars, and safety shrouds

MM507DN, 2-1/2 in. twin hole roof flange for overhead parallel runs