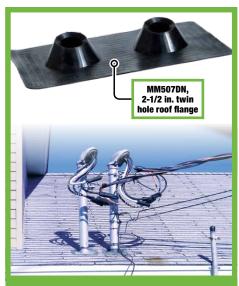

# **More Microlectric® solutions**

B3/8-6 spool racks anti-vibration kit for a solid installation

MICRO-ID-KIT includes stainless steel markers from A to D and 0 to 9, jumper bars, and safety shrouds

MM507DN, 2-1/2 in. twin hole roof flange for overhead parallel runs