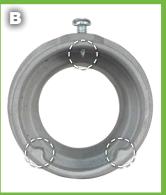

# The MC250 helps you to reach new heights!

Ribs and coned screw create a solid 3-point mast contact

Case-hardened, coned screws to secure and couple both masts

A fixed and reliable installation