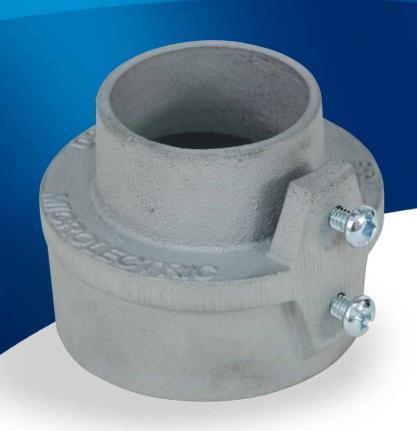

# The 2-1/2 inch mast coupler

Microlectric® MC250 is an exclusive one-piece 2-1/2 inch mast coupler for overhead installations.

The MC250 mast coupler is a perfect solution when you must join two masts to reach a higher than standard overhead entrance installation.

- · Heavy-duty cast aluminum
- Tapered interior to avoid cable damage when pulling
- Ribbed interior for 3 point mast contact
- Includes two coned, case hardened 12-24 x 3/4 in. screws
- Designed and manufactured in Canada

One-piece design

Quick and easy to install

**Heavy-duty quality** 

Thomas & Betts. Your best connection for innovative solutions.