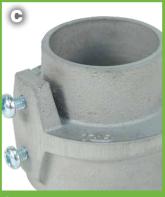

# The 2-1/2 inch mast coupler

Microlectric® MC250 is an exclusive one-piece 2-1/2 inch mast coupler for overhead installations.

The MC250 mast coupler is a perfect solution when you must join two masts to reach a higher than standard overhead entrance installation.

- · Heavy-duty cast aluminum
- Tapered interior to avoid cable damage when pulling
- Ribbed interior for 3 point mast contact
- Includes two coned, case hardened 12-24 x 3/4 in. screws
- Designed and manufactured in Canada

# The MC250 helps you to reach new heights!

Ribs and coned screw create a solid 3-point mast contact

Case-hardened, coned screws to secure and couple both masts

A fixed and reliable installation