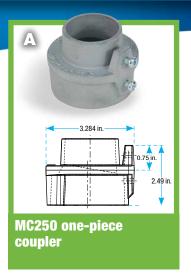

# The 2-1/2 inch mast coupler

Microlectric® MC250 is an exclusive one-piece 2-1/2 inch mast coupler for overhead installations.

The MC250 mast coupler is a perfect solution when you must join two masts to reach a higher than standard overhead entrance installation.

- · Heavy-duty cast aluminum
- Tapered interior to avoid cable damage when pulling
- Ribbed interior for 3 point mast contact
- Includes two coned, case hardened 12-24 x 3/4 in. screws
- Designed and manufactured in Canada

One-piece design

Quick and easy to install

**Heavy-duty quality** 

Thomas & Betts. Your best connection for innovative solutions.