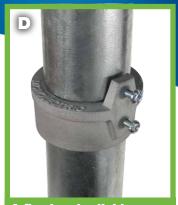

# The 2-1/2 inch mast coupler

Microlectric® MC250 is an exclusive one-piece 2-1/2 inch mast coupler for overhead installations.

The MC250 mast coupler is a perfect solution when you must join two masts to reach a higher than standard overhead entrance installation.

- · Heavy-duty cast aluminum
- Tapered interior to avoid cable damage when pulling
- Ribbed interior for 3 point mast contact
- Includes two coned, case hardened 12-24 x 3/4 in. screws
- Designed and manufactured in Canada

# The MC250 helps you to reach new heights!

Ribs and coned screw create a solid 3-point mast contact

Case-hardened, coned screws to secure and couple both masts

A fixed and reliable installation