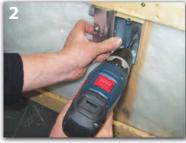

## **BCR2000**

Position the box on top of the stud.

- View with drywall installed.
- Will accept most GFCI outlets maximum depth of 1-1/8".

Screw the box to the stud using the center hole for one screw mounting.