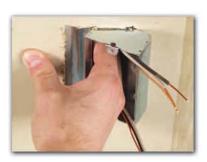

Insert the cable into the box.

The innovative design will allow you to easily extract the box without damaging the drywall.

The protector plate can be used for a single stud or multiple stud installations.