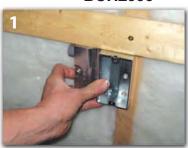

## As easy as **1**•**2**•**3**

## **BCR2000**

Position the box on top of the stud.

- View with drywall installed.
- Will accept most GFCI outlets maximum depth of 1-1/8".

Screw the box to the stud using the center hole for one screw mounting.