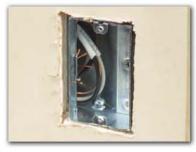

Insert the cable into the box.

The innovative design will allow you to easily extract the box without damaging the drywall.

The protector plate can be used for a single stud or multiple stud installations.