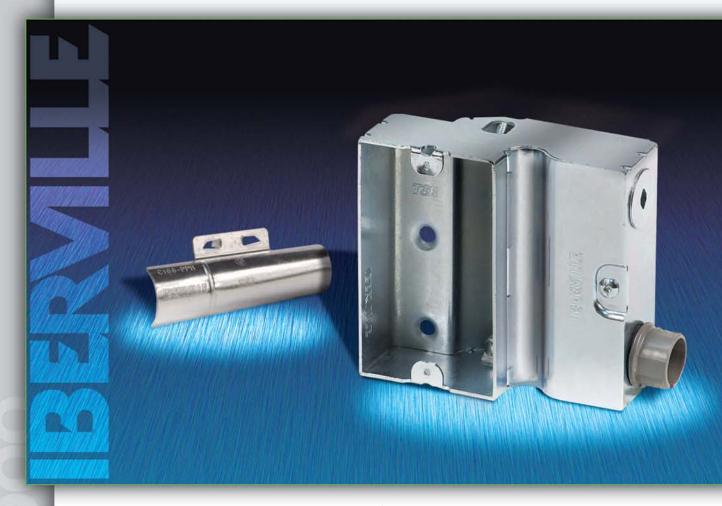

## The low profile solution

**BERVILLE** presents our exclusive low-profile electrical box.

The BCR2000 is the ideal solution for display counters and other restrictive areas.

- Quick to install: at least 3 times faster than current methods
- No need to cut and damage the vapor barrier
- Can be installed on all types of vapor barriers
- 18 cubic inch capacity: 50% more than traditionnal boxes
- One CI4004 connector included
- CSA approved for mounting with only one screw

That's not all!

**IBERVILLE** also has a new and exclusive Cl66-PPH protector plate.

- Protects cables running on top of a stud
- Easy to install

| Catalogue No. | Volume     | Usage | Ground Screw | Knockout    | Packaging |
|---------------|------------|-------|--------------|-------------|-----------|
| BCR2000       | 18 cu. in. | KO    | 2            | 2 x 1/2 in. | 25        |
| CI66-PPH      | _          | _     | _            | _           | 50        |