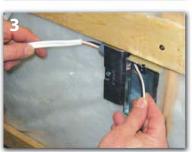

## **BCR2000**

Position the box on top of the stud.

- View with drywall installed.
- Will accept most GFCI outlets maximum depth of 1-1/8".

Screw the box to the stud using the center hole for one screw mounting.

Insert the cable into the box.

The innovative design will allow you to easily extract the box without damaging the drywall.

The protector plate can be used for a single stud or multiple stud installations.