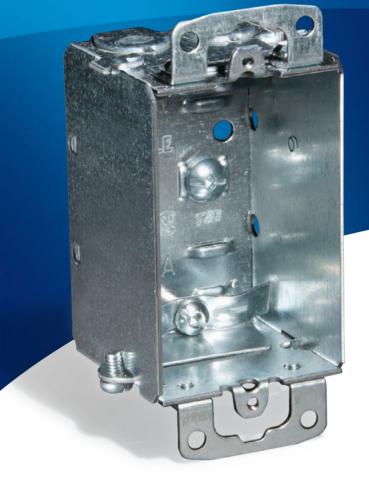

### Flat sides for easy installation

**Only 2 inches deep** 

Gangable for multi-device applications

## 2-inch deep shallow rework box

## Takes the work out of rework when 2-1/2 inches is too deep.

The Iberville® BC1102LRB, flat-sided shallow rework box is ideally suited for any application where space is limited.

- Flat sides simplify installation, making insertion into drywall opening trouble free
- Low profile 2 inches deep
- 10 cubic inch capacity
- · Ideally suited for applications where space behind drywall is limited
- Gangable device box
- Heavy-duty steel construction for maximum strength and durability
- CSA Certified
- Designed and manufactured in Canada