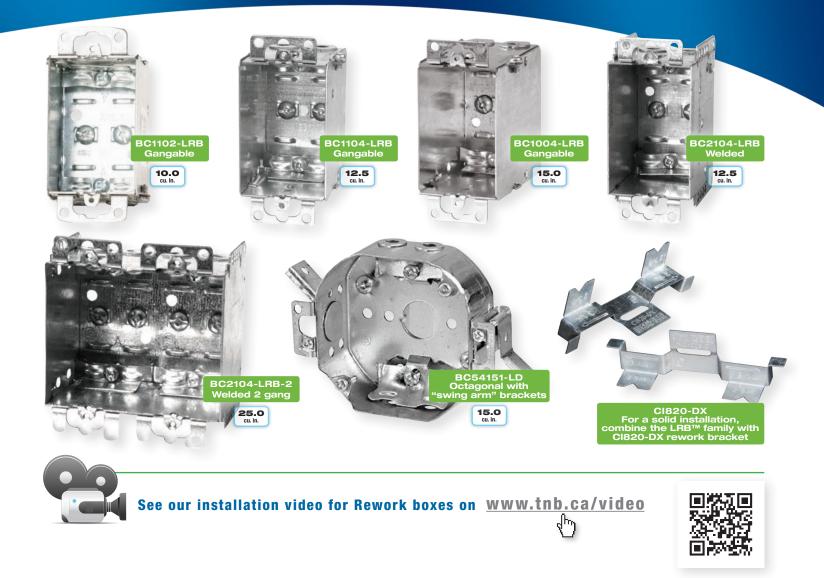

### Iberville<sup>®</sup> LRB<sup>™</sup> Family of Rework Boxes

| CAT. NO.     | DESCRIPTION                                  | CAPACITY<br>(cu. in.) | PRYOUTS |        | KNOCKOUTS      |
|--------------|----------------------------------------------|-----------------------|---------|--------|----------------|
|              |                                              |                       | SIDES   | BOTTOM | KNUGKUU15      |
| BC1102-LRB   | 2 in. deep gangable device box               | 10.0                  | 4       | —      | —              |
| BC1104-LRB   | 2-1/2 in. deep gangable device box           | 12.5                  | 4       | —      | —              |
| BC2104-LRB   | 2-1/2 in. deep welded single gang device box | 12.5                  | 4       | -      | —              |
| BC2104-LRB-2 | 2-1/2 in. deep welded 2 gang device box      | 25.0                  | 4       | -      | -              |
| BC1004-LRB   | 3 in. deep gangable device box               | 15.0                  | 4       | _      | -              |
| BC54151-LD   | Octagonal with "sing-arm" brackets           | 15.0                  |         | 4      | 1/2 in. bottom |
| CI820-DX     | Rework bracket for LRB box support           | n/a                   |         | _      |                |